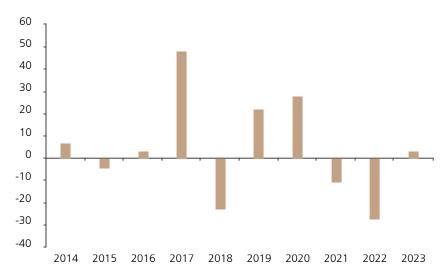

## **Past Performance**

This chart shows the fund's performance as the percentage loss or gain per year over the last 10 years.

The chart shows how much the Fund increased or decreased in value as a percentage in each year, net of charges (excluding entry charge), and net of tax.

## Performance in the past is not a reliable indicator of future results.

The chart shows the class's investment returns calculated as percentage year-end over year-end change of the class net asset value. In general any past performance takes account of all ongoing charges, but not the entry charge.

Historical performance was calculated in CHF.

|      | 2014 | 2015 | 2016 | 2017 | 2018  | 2019 | 2020 | 2021  | 2022  | 2023 |
|------|------|------|------|------|-------|------|------|-------|-------|------|
| Fund | 6.8  | -4.5 | 3.2  | 48.1 | -22.8 | 22.4 | 28.0 | -10.6 | -27.4 | 3.2  |