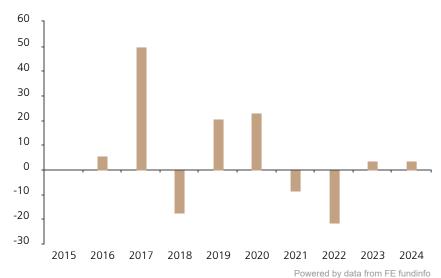

## **Past Performance**

This chart shows the fund's performance as the percentage loss or gain per year over the last 9 years.

The chart shows how much the Fund increased or decreased in value as a percentage in each year, net of charges (excluding entry charge), and net of tax.

## Performance in the past is not a reliable indicator of future results.

The chart shows the class's investment returns calculated as percentage year-end over year-end change of the class net asset value. In general any past performance takes account of all ongoing charges, but not the entry charge.

|      | 2015 | 2016 | 2017 | 2018  | 2019 | 2020 | 2021 | 2022  | 2023 | 2024 |
|------|------|------|------|-------|------|------|------|-------|------|------|
| Fund |      | 5.5  | 49.8 | -17.6 | 20.8 | 22.9 | -8.5 | -21.5 | 3.7  | 3.8  |