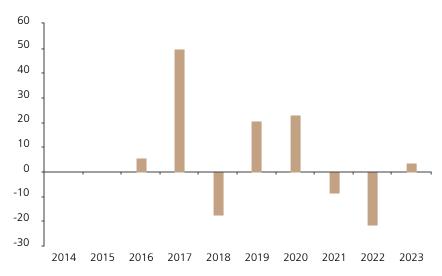

## **Past Performance**

This chart shows the fund's performance as the percentage loss or gain per year over the last 8 years.

The chart shows how much the Fund increased or decreased in value as a percentage in each year, net of charges (excluding entry charge), and net of tax.

## Performance in the past is not a reliable indicator of future results.

The chart shows the class's investment returns calculated as percentage year-end over year-end change of the class net asset value. In general any past performance takes account of all ongoing charges, but not the entry charge.

|      | 2014 | 2015 | 2016 | 2017 | 2018  | 2019 | 2020 | 2021 | 2022  | 2023 |
|------|------|------|------|------|-------|------|------|------|-------|------|
| Fund |      |      | 5.5  | 49.8 | -17.6 | 20.8 | 22.9 | -8.5 | -21.5 | 3.7  |