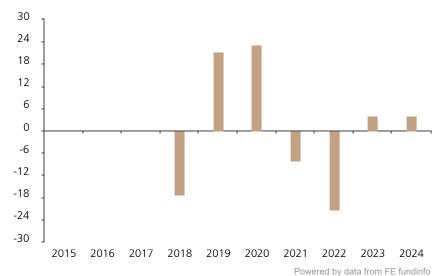

## **Past Performance**

This chart shows the fund's performance as the percentage loss or gain per year over the last 7 years.

The chart shows how much the Fund increased or decreased in value as a percentage in each year, net of charges (excluding entry charge), and net of tax.

## Performance in the past is not a reliable indicator of future results.

The chart shows the class's investment returns calculated as percentage year-end over year-end change of the class net asset value. In general any past performance takes account of all ongoing charges, but not the entry charge.

|      | 2015 | 2016 | 2017 | 2018  | 2019 | 2020 | 2021 | 2022  | 2023 | 2024 |
|------|------|------|------|-------|------|------|------|-------|------|------|
| Fund |      |      |      | -17.3 | 21.2 | 23.4 | -8.2 | -21.3 | 4.0  | 4.2  |