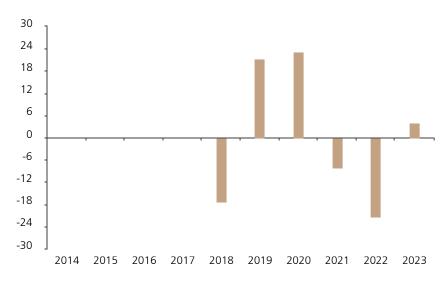

## **Past Performance**

This chart shows the fund's performance as the percentage loss or gain per year over the last 6 years.

The chart shows how much the Fund increased or decreased in value as a percentage in each year, net of charges (excluding entry charge), and net of tax.

## Performance in the past is not a reliable indicator of future results.

The chart shows the class's investment returns calculated as percentage year-end over year-end change of the class net asset value. In general any past performance takes account of all ongoing charges, but not the entry charge.

|      | 2014 | 2015 | 2016 | 2017 | 2018  | 2019 | 2020 | 2021 | 2022  | 2023 |
|------|------|------|------|------|-------|------|------|------|-------|------|
| Fund |      |      |      |      | -17.3 | 21.2 | 23.4 | -8.2 | -21.3 | 4.0  |