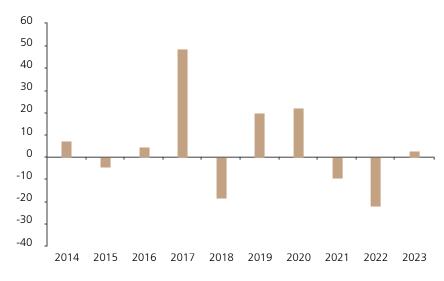

## **Past Performance**

This chart shows the fund's performance as the percentage loss or gain per year over the last 10 years.

The chart shows how much the Fund increased or decreased in value as a percentage in each year, net of charges (excluding entry charge), and net of tax.

## Performance in the past is not a reliable indicator of future results.

The chart shows the class's investment returns calculated as percentage year-end over year-end change of the class net asset value. In general any past performance takes account of all ongoing charges, but not the entry charge.

The unit class was issued on 07.12.1988.

|      | 2014 | 2015 | 2016 | 2017 | 2018  | 2019 | 2020 | 2021 | 2022  | 2023 |
|------|------|------|------|------|-------|------|------|------|-------|------|
| Fund | 7.5  | -4.2 | 4.6  | 48.6 | -18.2 | 19.9 | 22.0 | -9.2 | -22.1 | 2.9  |