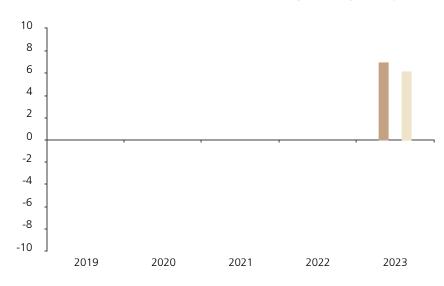

## **Past Performance**

This chart shows the fund's performance as the percentage loss or gain per year over the last 1 years against its benchmark.

The chart shows how much the Fund increased or decreased in value as a percentage in each year, net of charges (excluding entry charge), and net of tax.

## Performance in the past is not a reliable indicator of future results.

The chart shows the class's investment returns calculated as percentage year-end over year-end change of the class net asset value. In general any past performance takes account of all ongoing charges, but not the entry charge.

The Sub-Fund was launched in 2014. The Class was launched in 2019.

\* Index - Bloomberg USD Aggregate Corporates 1-5 years

|         | 2019 | 2020 | 2021 | 2022 | 2023 |
|---------|------|------|------|------|------|
| Fund    |      |      |      |      | 7.0  |
| Index * |      |      |      |      | 6.2  |
|         |      |      |      |      |      |