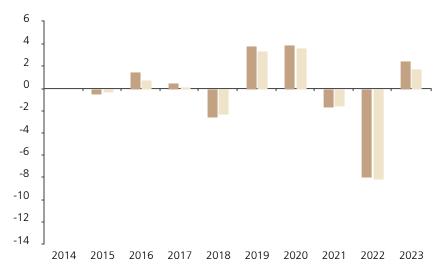

## **Past Performance**

This chart shows the fund's performance as the percentage loss or gain per year over the last 9 years against its benchmark.

The chart shows how much the Fund increased or decreased in value as a percentage in each year, net of charges (excluding entry charge), and net of tax.

## Performance in the past is not a reliable indicator of future results.

The chart shows the class's investment returns calculated as percentage year-end over year-end change of the class net asset value. In general any past performance takes account of all ongoing charges, but not the entry charge.

The unit class launched on 11.03.2014.

Historical performance was calculated in CHF.

\* Index - Bloomberg USD Aggregate Corporates 1-5 years

|         | 2014 | 2015 | 2016 | 2017 | 2018 | 2019 | 2020 | 2021 | 2022 | 2023 |
|---------|------|------|------|------|------|------|------|------|------|------|
| Fund    |      | -0.5 | 1.5  | 0.5  | -2.5 | 3.9  | 3.9  | -1.7 | -8.0 | 2.5  |
| Index * |      | -0.3 | 0.8  | 0.1  | -2.3 | 3.4  | 3.7  | -1.6 | -8.2 | 1.8  |