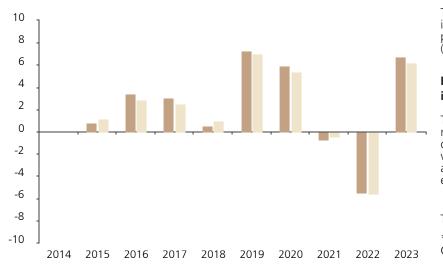

## **Past Performance**

This chart shows the fund's performance as the percentage loss or gain per year over the last 9 years against its benchmark.

The chart shows how much the Fund increased or decreased in value as a percentage in each year, net of charges (excluding entry charge), and net of tax.

## Performance in the past is not a reliable indicator of future results.

The chart shows the class's investment returns calculated as percentage year-end over year-end change of the class net asset value. In general any past performance takes account of all ongoing charges, but not the entry charge.

The unit class launched on 21.03.2014.

\* Index - Bloomberg USD Aggregate Corporates 1-5 years

|         | 2014 | 2015 | 2016 | 2017 | 2018 | 2019 | 2020 | 2021 | 2022 | 2023 |
|---------|------|------|------|------|------|------|------|------|------|------|
| Fund    |      | 0.8  | 3.4  | 3.0  | 0.5  | 7.3  | 6.0  | -0.7 | -5.5 | 6.7  |
| Index * |      | 1.2  | 2.9  | 2.6  | 1.0  | 7.0  | 5.4  | -0.5 | -5.6 | 6.2  |