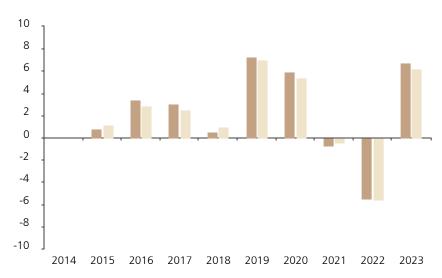

## **Past Performance**

This chart shows the fund's performance as the percentage loss or gain per year over the last 9 years against its benchmark.

The chart shows how much the Fund increased or decreased in value as a percentage in each year, net of charges (excluding entry charge), and net of tax.

## Performance in the past is not a reliable indicator of future results.

The chart shows the class's investment returns calculated as percentage year-end over year-end change of the class net asset value. In general any past performance takes account of all ongoing charges, but not the entry charge.

The unit class launched on 11.03.2014.

\* Index - Bloomberg USD Aggregate Corporates 1-5 years

|         | 2014 | 2015 | 2016 | 2017 | 2018 | 2019 | 2020 | 2021 | 2022 | 2023 |
|---------|------|------|------|------|------|------|------|------|------|------|
| Fund    |      | 8.0  | 3.4  | 3.0  | 0.5  | 7.3  | 6.0  | -0.7 | -5.5 | 6.8  |
| Index * |      | 1.2  | 2.9  | 2.6  | 1.0  | 7.0  | 5.4  | -0.5 | -5.6 | 6.2  |