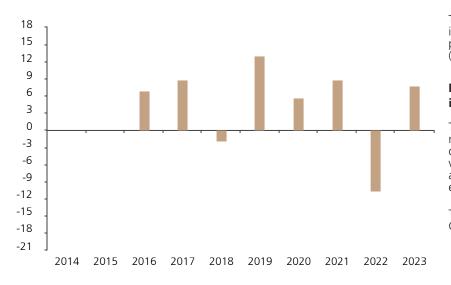

## **Past Performance**

This chart shows the fund's performance as the percentage loss or gain per year over the last 8 years.

The chart shows how much the Fund increased or decreased in value as a percentage in each year, net of charges (excluding entry charge), and net of tax.

## Performance in the past is not a reliable indicator of future results.

The chart shows the class's investment returns calculated as percentage year-end over year-end change of the class net asset value. In general any past performance takes account of all ongoing charges, but not the entry charge.

The Sub-Fund was launched in 2009. The Class was launched in 2015.

|      | 2014 | 2015 | 2016 | 2017 | 2018 | 2019 | 2020 | 2021 | 2022  | 2023 |
|------|------|------|------|------|------|------|------|------|-------|------|
| Fund |      |      | 7.0  | 8.8  | -1.9 | 13.1 | 5.6  | 8.9  | -10.6 | 7.9  |