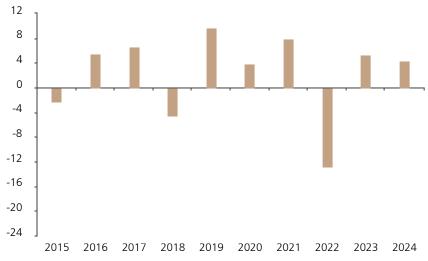

## **Past Performance**

This chart shows the fund's performance as the percentage loss or gain per year over the last 10 years.

Powered by data from FE fundinfo

|        | 2015 | 2016 | 2017 | 2018 | 2019 | 2020 | 2021 | 2022  | 2023 | 2024 |
|--------|------|------|------|------|------|------|------|-------|------|------|
| ■ Fund | -2.2 | 5.5  | 6.7  | -4.5 | 9.8  | 3.8  | 7.9  | -12.9 | 5.4  | 4.4  |

The chart shows how much the Fund increased or decreased in value as a percentage in each year, net of charges (excluding entry charge), and net of tax.

## Performance in the past is not a reliable indicator of future results.

The chart shows the class's investment returns calculated as percentage year-end over year-end change of the class net asset value. In general any past performance takes account of all ongoing charges, but not the entry charge.

The Sub-Fund was launched in 2009. The Class was launched in 2012.

Historical performance was calculated in EUR.