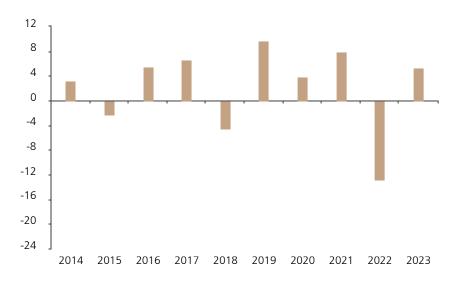

## **Past Performance**

This chart shows the fund's performance as the percentage loss or gain per year over the last 10 years.

The chart shows how much the Fund increased or decreased in value as a percentage in each year, net of charges (excluding entry charge), and net of tax.

## Performance in the past is not a reliable indicator of future results.

The chart shows the class's investment returns calculated as percentage year-end over year-end change of the class net asset value. In general any past performance takes account of all ongoing charges, but not the entry charge.

The Sub-Fund was launched in 2009. The Class was launched in 2012.

Historical performance was calculated in EUR.

|      | 2014 | 2015 | 2016 | 2017 | 2018 | 2019 | 2020 | 2021 | 2022  | 2023 |
|------|------|------|------|------|------|------|------|------|-------|------|
| Fund | 3.2  | -2.2 | 5.5  | 6.7  | -4.5 | 9.8  | 3.8  | 7.9  | -12.9 | 5.4  |