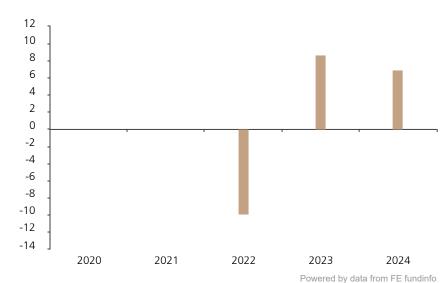

## **Past Performance**

This chart shows the fund's performance as the percentage loss or gain per year over the last 3 years.

percentage in each year, net of charges (excluding entry charge), and net of tax.

Performance in the past is not a relia

The chart shows how much the Fund

increased or decreased in value as a

## Performance in the past is not a reliable indicator of future results.

The chart shows the class's investment returns calculated as percentage year-end over year-end change of the class net asset value. In general any past performance takes account of all ongoing charges, but not the entry charge.

The Sub-Fund was launched in 2009. The Class was launched in 2021.

|      | 2020 | 2021 | 2022 | 2023 | 2024 |
|------|------|------|------|------|------|
| Fund |      |      | -9.9 | 8.8  | 6.9  |