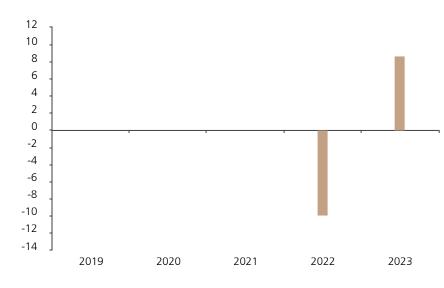

## **Past Performance**

This chart shows the fund's performance as the percentage loss or gain per year over the last 2 years.

The chart shows how much the Fund increased or decreased in value as a percentage in each year, net of charges (excluding entry charge), and net of tax.

## Performance in the past is not a reliable indicator of future results.

The chart shows the class's investment returns calculated as percentage year-end over year-end change of the class net asset value. In general any past performance takes account of all ongoing charges, but not the entry charge.

The Sub-Fund was launched in 2009. The Class was launched in 2021.

|      | 2019 | 2020 | 2021 | 2022 | 2023 |
|------|------|------|------|------|------|
| Fund |      |      |      | -9.9 | 8.8  |