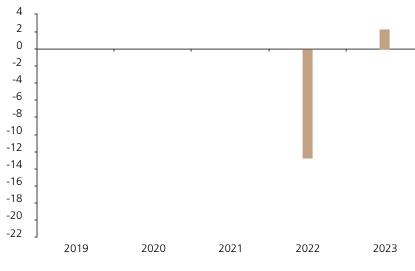

## **Past Performance**

This chart shows the fund's performance as the percentage loss or gain per year over the last 2 years.

The chart shows how much the Fund increased or decreased in value as a percentage in each year, net of charges (excluding entry charge), and net of tax.

## Performance in the past is not a reliable indicator of future results.

The chart shows the class's investment returns calculated as percentage year-end over year-end change of the class net asset value. In general any past performance takes account of all ongoing charges, but not the entry charge.

The Sub-Fund was launched in 2009. The Class was launched in 2021.

Historical performance was calculated in JPY.

|      | 2019 | 2020 | 2021 | 2022  | 2023 |
|------|------|------|------|-------|------|
| Fund |      |      |      | -12.7 | 2.4  |