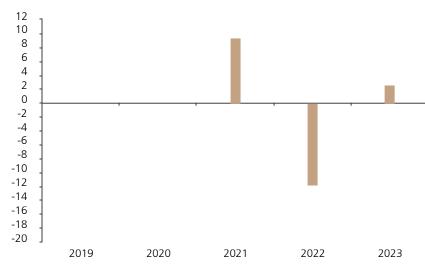

## **Past Performance**

This chart shows the fund's performance as the percentage loss or gain per year over the last 3 years.

The chart shows how much the Fund increased or decreased in value as a percentage in each year, net of charges (excluding entry charge), and net of tax.

## Performance in the past is not a reliable indicator of future results.

The chart shows the class's investment returns calculated as percentage year-end over year-end change of the class net asset value. In general any past performance takes account of all ongoing charges, but not the entry charge.

The Sub-Fund was launched in 2009. The Class was launched in 2020.

Historical performance was calculated in JPY.

|      | 2019 | 2020 | 2021 | 2022  | 2023 |
|------|------|------|------|-------|------|
| Fund |      |      | 9.5  | -11.8 | 2.7  |