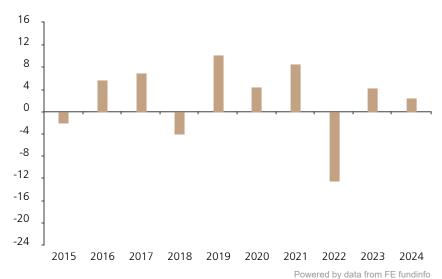

## **Past Performance**

This chart shows the fund's performance as the percentage loss or gain per year over the last 10 years.

The chart shows how much the Fund increased or decreased in value as a percentage in each year, net of charges (excluding entry charge), and net of tax.

## Performance in the past is not a reliable indicator of future results.

The chart shows the class's investment returns calculated as percentage year-end over year-end change of the class net asset value. In general any past performance takes account of all ongoing charges, but not the entry charge.

The Sub-Fund was launched in 2009. The Class was launched in 2012.

Historical performance was calculated in CHF.

|      | 2015 | 2016 | 2017 | 2018 | 2019 | 2020 | 2021 | 2022  | 2023 | 2024 |
|------|------|------|------|------|------|------|------|-------|------|------|
| Fund | -2.0 | 5.7  | 7.1  | -4.1 | 10.3 | 4.5  | 8.7  | -12.5 | 4.3  | 2.5  |