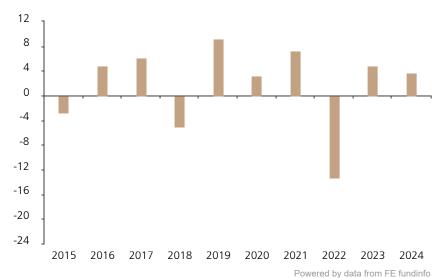

## **Past Performance**

This chart shows the fund's performance as the percentage loss or gain per year over the last 10 years.

The chart shows how much the Fund increased or decreased in value as a percentage in each year, net of charges (excluding entry charge), and net of tax.

## Performance in the past is not a reliable indicator of future results.

The chart shows the class's investment returns calculated as percentage year-end over year-end change of the class net asset value. In general any past performance takes account of all ongoing charges, but not the entry charge.

The unit class launched on 24.08.2009.

Historical performance was calculated in EUR.

|      | 2015 | 2016 | 2017 | 2018 | 2019 | 2020 | 2021 | 2022  | 2023 | 2024 |
|------|------|------|------|------|------|------|------|-------|------|------|
| Fund | -2.7 | 4.9  | 6.1  | -5.0 | 9.2  | 3.3  | 7.3  | -13.4 | 4.9  | 3.8  |