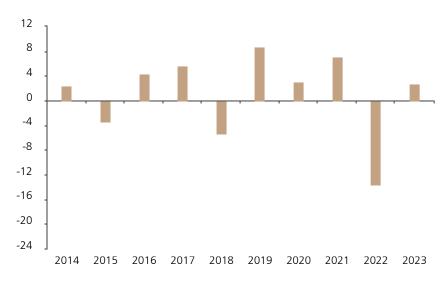

## **Past Performance**

This chart shows the fund's performance as the percentage loss or gain per year over the last 10 years.

The chart shows how much the Fund increased or decreased in value as a percentage in each year, net of charges (excluding entry charge), and net of tax.

## Performance in the past is not a reliable indicator of future results.

The chart shows the class's investment returns calculated as percentage year-end over year-end change of the class net asset value. In general any past performance takes account of all ongoing charges, but not the entry charge.

The unit class launched on 24.08.2009.

Historical performance was calculated in CHF.

|      | 2014 | 2015 | 2016 | 2017 | 2018 | 2019 | 2020 | 2021 | 2022  | 2023 |
|------|------|------|------|------|------|------|------|------|-------|------|
| Fund | 2.5  | -3.4 | 4.3  | 5.6  | -5.4 | 8.8  | 3.0  | 7.1  | -13.7 | 2.8  |