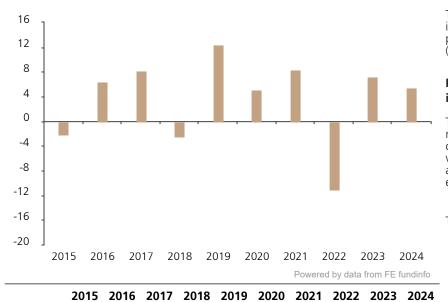

## **Past Performance**

-2.1

6.4

8.2

-2.4

Fund

This chart shows the fund's performance as the percentage loss or gain per year over the last 10 years.

12.5

5.1

8.3

-11.1

The chart shows how much the Fund increased or decreased in value as a percentage in each year, net of charges (excluding entry charge), and net of tax.

## Performance in the past is not a reliable indicator of future results.

The chart shows the class's investment returns calculated as percentage year-end over year-end change of the class net asset value. In general any past performance takes account of all ongoing charges, but not the entry charge.