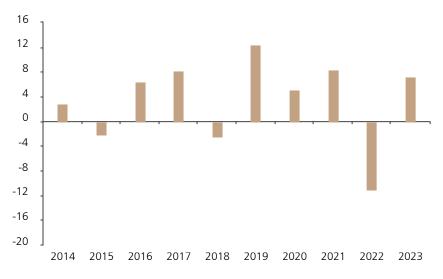

## **Past Performance**

This chart shows the fund's performance as the percentage loss or gain per year over the last 10 years.

The chart shows how much the Fund increased or decreased in value as a percentage in each year, net of charges (excluding entry charge), and net of tax.

## Performance in the past is not a reliable indicator of future results.

The chart shows the class's investment returns calculated as percentage year-end over year-end change of the class net asset value. In general any past performance takes account of all ongoing charges, but not the entry charge.

The unit class launched on 24.03.2009.

|      | 2014 | 2015 | 2016 | 2017 | 2018 | 2019 | 2020 | 2021 | 2022  | 2023 |
|------|------|------|------|------|------|------|------|------|-------|------|
| Fund | 2.8  | -2.1 | 6.4  | 8.2  | -2.4 | 12.5 | 5.1  | 8.3  | -11.1 | 7.3  |