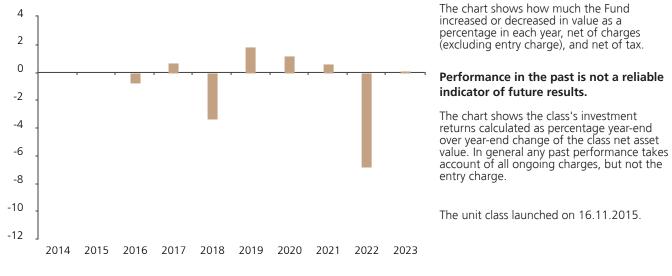

## **Past Performance**

This chart shows the fund's performance as the percentage loss or gain per year over the last 8 years.

|      | 2014 | 2015 | 2016 | 2017 | 2018 | 2019 | 2020 | 2021 | 2022 | 2023 |
|------|------|------|------|------|------|------|------|------|------|------|
| Fund |      |      | -0.7 | 0.7  | -3.4 | 1.8  | 1.2  | 0.6  | -6.8 | 0.1  |