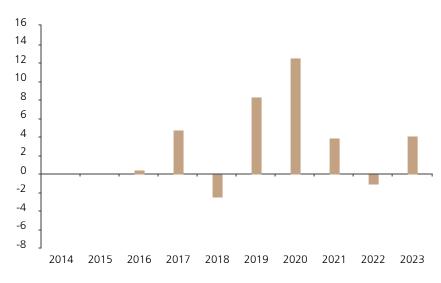

## **Past Performance**

This chart shows the fund's performance as the percentage loss or gain per year over the last 8 years.

The chart shows how much the Fund increased or decreased in value as a percentage in each year, net of charges (excluding entry charge), and net of tax.

## Performance in the past is not a reliable indicator of future results.

The chart shows the class's investment returns calculated as percentage year-end over year-end change of the class net asset value. In general any past performance takes account of all ongoing charges, but not the entry charge.

|      | 2014 | 2015 | 2016 | 2017 | 2018 | 2019 | 2020 | 2021 | 2022 | 2023 |
|------|------|------|------|------|------|------|------|------|------|------|
| Fund |      |      | 0.4  | 4.8  | -2.5 | 8.4  | 12.6 | 3.9  | -1.1 | 4.1  |