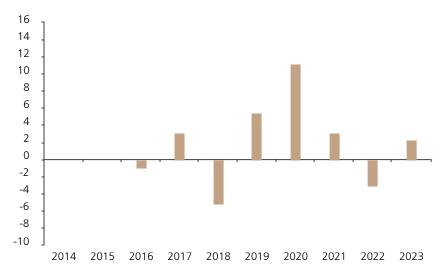

## **Past Performance**

This chart shows the fund's performance as the percentage loss or gain per year over the last 8 years.

The chart shows how much the Fund increased or decreased in value as a percentage in each year, net of charges (excluding entry charge), and net of tax.

## Performance in the past is not a reliable indicator of future results.

The chart shows the class's investment returns calculated as percentage year-end over year-end change of the class net asset value. In general any past performance takes account of all ongoing charges, but not the entry charge.

|      | 2014 | 2015 | 2016 | 2017 | 2018 | 2019 | 2020 | 2021 | 2022 | 2023 |
|------|------|------|------|------|------|------|------|------|------|------|
| Fund |      |      | -1.0 | 3.1  | -5.2 | 5.4  | 11.2 | 3.1  | -3.1 | 2.3  |