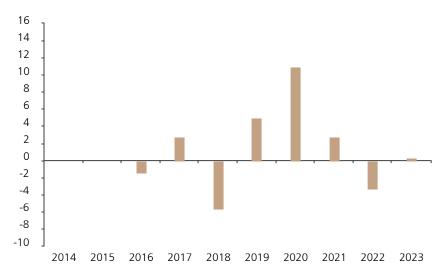

## **Past Performance**

This chart shows the fund's performance as the percentage loss or gain per year over the last 8 years.

The chart shows how much the Fund increased or decreased in value as a percentage in each year, net of charges (excluding entry charge), and net of tax.

## Performance in the past is not a reliable indicator of future results.

The chart shows the class's investment returns calculated as percentage year-end over year-end change of the class net asset value. In general any past performance takes account of all ongoing charges, but not the entry charge.

|      | 2014 | 2015 | 2016 | 2017 | 2018 | 2019 | 2020 | 2021 | 2022 | 2023 |
|------|------|------|------|------|------|------|------|------|------|------|
| Fund |      |      | -1.4 | 2.7  | -5.6 | 5.0  | 11.0 | 2.8  | -3.3 | 0.3  |