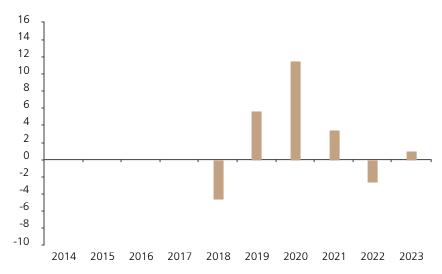

## **Past Performance**

This chart shows the fund's performance as the percentage loss or gain per year over the last 6 years.

The chart shows how much the Fund increased or decreased in value as a percentage in each year, net of charges (excluding entry charge), and net of tax.

## Performance in the past is not a reliable indicator of future results.

The chart shows the class's investment returns calculated as percentage year-end over year-end change of the class net asset value. In general any past performance takes account of all ongoing charges, but not the entry charge.

|      | 2014 | 2015 | 2016 | 2017 | 2018 | 2019 | 2020 | 2021 | 2022 | 2023 |
|------|------|------|------|------|------|------|------|------|------|------|
| Fund |      |      |      |      | -4.7 | 5.7  | 11.5 | 3.5  | -2.6 | 1.0  |