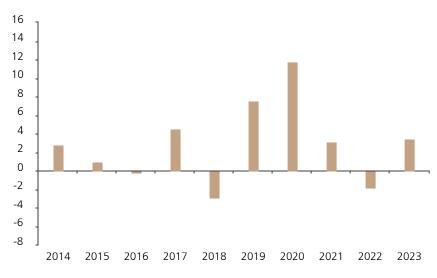

## **Past Performance**

This chart shows the fund's performance as the percentage loss or gain per year over the last 10 years.

The chart shows how much the Fund increased or decreased in value as a percentage in each year, net of charges (excluding entry charge), and net of tax.

## Performance in the past is not a reliable indicator of future results.

The chart shows the class's investment returns calculated as percentage year-end over year-end change of the class net asset value. In general any past performance takes account of all ongoing charges, but not the entry charge.

|      | 2014 | 2015 | 2016 | 2017 | 2018 | 2019 | 2020 | 2021 | 2022 | 2023 |
|------|------|------|------|------|------|------|------|------|------|------|
| Fund | 2.8  | 1.0  | -0.1 | 4.5  | -3.0 | 7.6  | 11.8 | 3.1  | -1.8 | 3.4  |