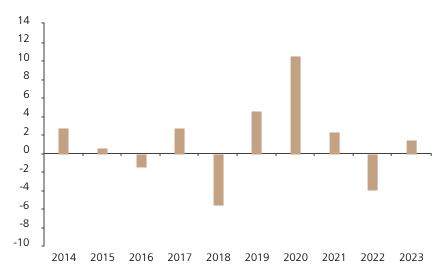

## **Past Performance**

This chart shows the fund's performance as the percentage loss or gain per year over the last 10 years.

The chart shows how much the Fund increased or decreased in value as a percentage in each year, net of charges (excluding entry charge), and net of tax.

## Performance in the past is not a reliable indicator of future results.

The chart shows the class's investment returns calculated as percentage year-end over year-end change of the class net asset value. In general any past performance takes account of all ongoing charges, but not the entry charge.

|      | 2014 | 2015 | 2016 | 2017 | 2018 | 2019 | 2020 | 2021 | 2022 | 2023 |
|------|------|------|------|------|------|------|------|------|------|------|
| Fund | 2.8  | 0.6  | -1.5 | 2.8  | -5.6 | 4.6  | 10.5 | 2.3  | -3.9 | 1.5  |