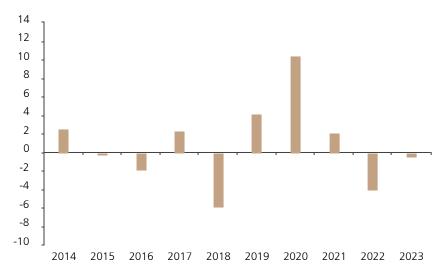

## **Past Performance**

This chart shows the fund's performance as the percentage loss or gain per year over the last 10 years.

The chart shows how much the Fund increased or decreased in value as a percentage in each year, net of charges (excluding entry charge), and net of tax.

## Performance in the past is not a reliable indicator of future results.

The chart shows the class's investment returns calculated as percentage year-end over year-end change of the class net asset value. In general any past performance takes account of all ongoing charges, but not the entry charge.

The unit class was issued on 25.06.2004.

|      | 2014 | 2015 | 2016 | 2017 | 2018 | 2019 | 2020 | 2021 | 2022 | 2023 |
|------|------|------|------|------|------|------|------|------|------|------|
| Fund | 2.5  | -0.2 | -1.9 | 2.3  | -5.9 | 4.1  | 10.4 | 2.1  | -4.0 | -0.5 |