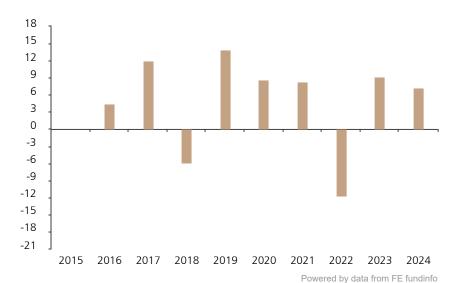

## **Past Performance**

This chart shows the fund's performance as the percentage loss or gain per year over the last 9 years.

The chart shows how much the Fund increased or decreased in value as a percentage in each year, net of charges (excluding entry charge), and net of tax.

## Performance in the past is not a reliable indicator of future results.

The chart shows the class's investment returns calculated as percentage year-end over year-end change of the class net asset value. In general any past performance takes account of all ongoing charges, but not the entry charge.

The Sub-Fund was launched in 2004. The Class was launched in 2015.

|      | 2015 | 2016 | 2017 | 2018 | 2019 | 2020 | 2021 | 2022  | 2023 | 2024 |
|------|------|------|------|------|------|------|------|-------|------|------|
| Fund |      | 4.5  | 12.0 | -5.9 | 14.0 | 8.6  | 8.3  | -11.7 | 9.3  | 7.2  |