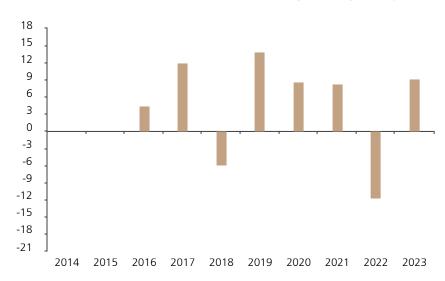

## **Past Performance**

This chart shows the fund's performance as the percentage loss or gain per year over the last 8 years.

The chart shows how much the Fund increased or decreased in value as a percentage in each year, net of charges (excluding entry charge), and net of tax.

## Performance in the past is not a reliable indicator of future results.

The chart shows the class's investment returns calculated as percentage year-end over year-end change of the class net asset value. In general any past performance takes account of all ongoing charges, but not the entry charge.

The Sub-Fund was launched in 2004. The Class was launched in 2015.

|      | 2014 | 2015 | 2016 | 2017 | 2018 | 2019 | 2020 | 2021 | 2022  | 2023 |
|------|------|------|------|------|------|------|------|------|-------|------|
| Fund |      |      | 4.5  | 12.0 | -5.9 | 14.0 | 8.6  | 8.3  | -11.7 | 9.3  |