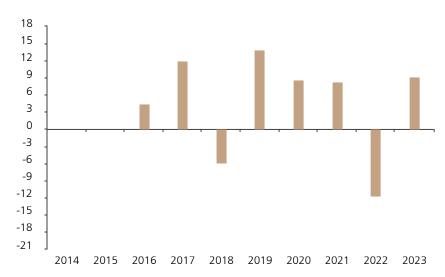

## **Past Performance**

This chart shows the fund's performance as the percentage loss or gain per year over the last 8 years.

The chart shows how much the Fund increased or decreased in value as a percentage in each year, net of charges (excluding entry charge), and net of tax.

## Performance in the past is not a reliable indicator of future results.

The chart shows the class's investment returns calculated as percentage year-end over year-end change of the class net asset value. In general any past performance takes account of all ongoing charges, but not the entry charge.

The Sub-Fund was launched in 2004. The Class was launched in 2015.

|      | 2014 | 2015 | 2016 | 2017 | 2018 | 2019 | 2020 | 2021 | 2022  | 2023 |
|------|------|------|------|------|------|------|------|------|-------|------|
| Fund |      |      | 4.5  | 12.0 | -5.9 | 14.0 | 8.6  | 8.4  | -11.7 | 9.3  |