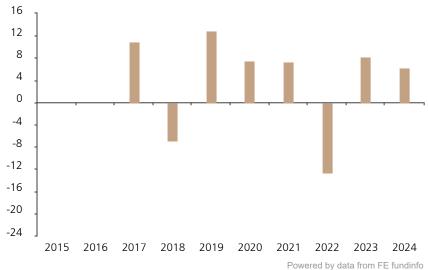

## **Past Performance**

This chart shows the fund's performance as the percentage loss or gain per year over the last 8 years.

|      | 2015 | 2016 | 2017 | 2018 | 2019 | 2020 | 2021 | 2022  | 2023 | 2024 |
|------|------|------|------|------|------|------|------|-------|------|------|
| Fund |      |      | 11.0 | -6.9 | 13.0 | 7.6  | 7.4  | -12.6 | 8.3  | 6.3  |

The chart shows how much the Fund increased or decreased in value as a percentage in each year, net of charges (excluding entry charge), and net of tax.