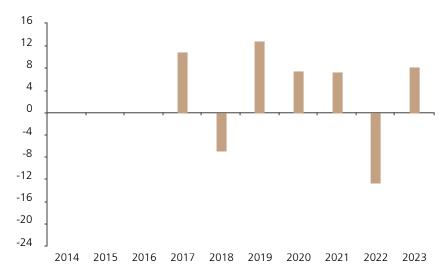

## **Past Performance**

This chart shows the fund's performance as the percentage loss or gain per year over the last 7 years.

The chart shows how much the Fund increased or decreased in value as a percentage in each year, net of charges (excluding entry charge), and net of tax.

## Performance in the past is not a reliable indicator of future results.

The chart shows the class's investment returns calculated as percentage year-end over year-end change of the class net asset value. In general any past performance takes account of all ongoing charges, but not the entry charge.

The Sub-Fund was launched in 2004. The Class was launched in 2016.

|      | 2014 | 2015 | 2016 | 2017 | 2018 | 2019 | 2020 | 2021 | 2022  | 2023 |
|------|------|------|------|------|------|------|------|------|-------|------|
| Fund |      |      |      | 11.0 | -6.9 | 13.0 | 7.6  | 7.4  | -12.6 | 8.3  |