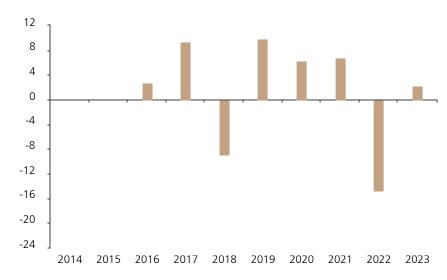

## **Past Performance**

This chart shows the fund's performance as the percentage loss or gain per year over the last 8 years.

The chart shows how much the Fund increased or decreased in value as a percentage in each year, net of charges (excluding entry charge), and net of tax.

## Performance in the past is not a reliable indicator of future results.

The chart shows the class's investment returns calculated as percentage year-end over year-end change of the class net asset value. In general any past performance takes account of all ongoing charges, but not the entry charge.

The Sub-Fund was launched in 2004. The Class was launched in 2015.

Historical performance was calculated in JPY.

|      | 2014 | 2015 | 2016 | 2017 | 2018 | 2019 | 2020 | 2021 | 2022  | 2023 |
|------|------|------|------|------|------|------|------|------|-------|------|
| Fund |      |      | 2.8  | 9.3  | -8.9 | 9.9  | 6.3  | 6.9  | -14.7 | 2.3  |