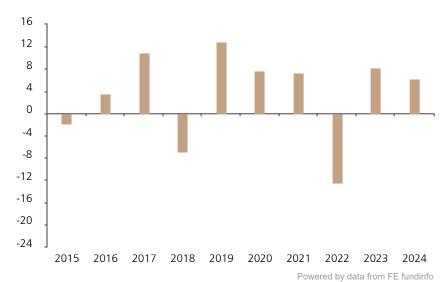

## **Past Performance**

This chart shows the fund's performance as the percentage loss or gain per year over the last 10 years.

The chart shows how much the Fund increased or decreased in value as a percentage in each year, net of charges (excluding entry charge), and net of tax.

## Performance in the past is not a reliable indicator of future results.

The chart shows the class's investment returns calculated as percentage year-end over year-end change of the class net asset value. In general any past performance takes account of all ongoing charges, but not the entry charge.

The Sub-Fund was launched in 2004. The Class was launched in 2006.

|      | 2015 | 2016 | 2017 | 2018 | 2019 | 2020 | 2021 | 2022  | 2023 | 2024 |
|------|------|------|------|------|------|------|------|-------|------|------|
| Fund | -1.9 | 3.6  | 10.9 | -6.8 | 12.9 | 7.7  | 7.4  | -12.5 | 8.3  | 6.2  |