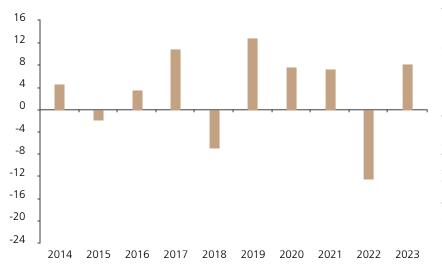

## **Past Performance**

This chart shows the fund's performance as the percentage loss or gain per year over the last 10 years.

The chart shows how much the Fund increased or decreased in value as a percentage in each year, net of charges (excluding entry charge), and net of tax.

## Performance in the past is not a reliable indicator of future results.

The chart shows the class's investment returns calculated as percentage year-end over year-end change of the class net asset value. In general any past performance takes account of all ongoing charges, but not the entry charge.

The Sub-Fund was launched in 2004. The Class was launched in 2006.

|      | 2014 | 2015 | 2016 | 2017 | 2018 | 2019 | 2020 | 2021 | 2022  | 2023 |
|------|------|------|------|------|------|------|------|------|-------|------|
| Fund | 4.7  | -1.9 | 3.6  | 10.9 | -6.8 | 12.9 | 7.7  | 7.4  | -12.5 | 8.3  |