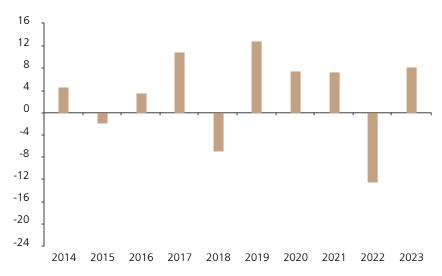

## **Past Performance**

This chart shows the fund's performance as the percentage loss or gain per year over the last 10 years.

The chart shows how much the Fund increased or decreased in value as a percentage in each year, net of charges (excluding entry charge), and net of tax.

## Performance in the past is not a reliable indicator of future results.

The chart shows the class's investment returns calculated as percentage year-end over year-end change of the class net asset value. In general any past performance takes account of all ongoing charges, but not the entry charge.

The unit class launched on 26.11.2004.

|      | 2014 | 2015 | 2016 | 2017 | 2018 | 2019 | 2020 | 2021 | 2022  | 2023 |
|------|------|------|------|------|------|------|------|------|-------|------|
| Fund | 4.7  | -1.8 | 3.5  | 11.0 | -6.8 | 12.9 | 7.6  | 7.4  | -12.5 | 8.3  |