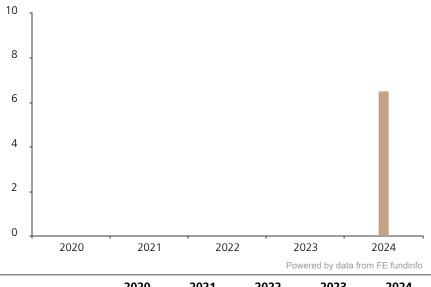

## **Past Performance**

This chart shows the fund's performance as the percentage loss or gain per year over the last 1 years.

**2020 2021 2022 2023 2024**Fund 6.5

The chart shows how much the Fund increased or decreased in value as a percentage in each year, net of charges (excluding entry charge), and net of tax.