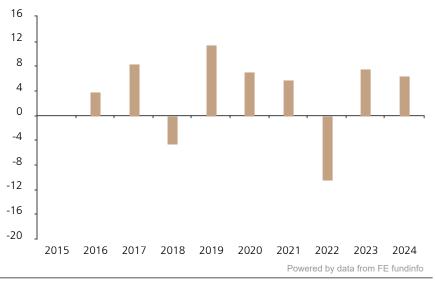

## **Past Performance**

This chart shows the fund's performance as the percentage loss or gain per year over the last 9 years.

2015 2016 2017 2018 2019 2020 2021 2022 2023 2024 3.9 7.2 7.5 Fund 8.4 -4.6 11.4 5.7 -10.5 6.4

The chart shows how much the Fund increased or decreased in value as a percentage in each year, net of charges (excluding entry charge), and net of tax.

## Performance in the past is not a reliable indicator of future results.

The chart shows the class's investment returns calculated as percentage year-end over year-end change of the class net asset value. In general any past performance takes account of all ongoing charges, but not the entry charge.