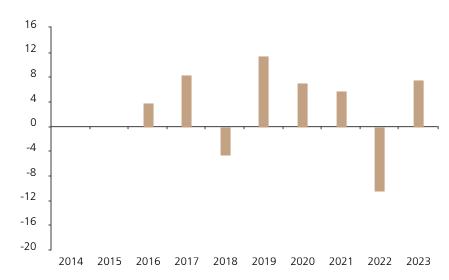

## **Past Performance**

This chart shows the fund's performance as the percentage loss or gain per year over the last 8 years.

The chart shows how much the Fund increased or decreased in value as a percentage in each year, net of charges (excluding entry charge), and net of tax.

## Performance in the past is not a reliable indicator of future results.

The chart shows the class's investment returns calculated as percentage year-end over year-end change of the class net asset value. In general any past performance takes account of all ongoing charges, but not the entry charge.

The Sub-Fund was launched in 2004. The Class was launched in 2015.

|      | 2014 | 2015 | 2016 | 2017 | 2018 | 2019 | 2020 | 2021 | 2022  | 2023 |
|------|------|------|------|------|------|------|------|------|-------|------|
| Fund |      |      | 3.9  | 8.4  | -4.6 | 11.4 | 7.2  | 5.7  | -10.5 | 7.5  |