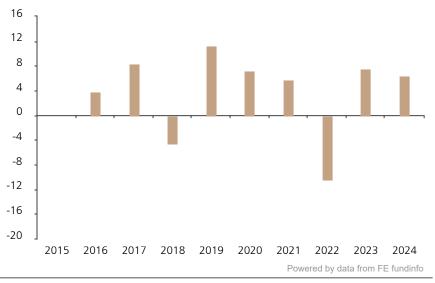

## **Past Performance**

This chart shows the fund's performance as the percentage loss or gain per year over the last 9 years.

2015 2016 2017 2018 2019 2020 2021 2022 2023 2024 3.9 7.2 7.5 Fund 8.4 -4.6 11.4 5.7 -10.5 6.4

The chart shows how much the Fund increased or decreased in value as a percentage in each year, net of charges (excluding entry charge), and net of tax.

## Performance in the past is not a reliable indicator of future results.

The chart shows the class's investment returns calculated as percentage year-end over year-end change of the class net asset value. In general any past performance takes account of all ongoing charges, but not the entry charge.