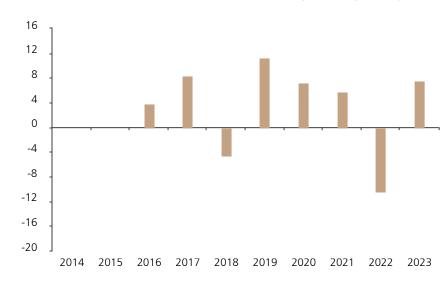

## **Past Performance**

This chart shows the fund's performance as the percentage loss or gain per year over the last 8 years.

The chart shows how much the Fund increased or decreased in value as a percentage in each year, net of charges (excluding entry charge), and net of tax.

## Performance in the past is not a reliable indicator of future results.

The chart shows the class's investment returns calculated as percentage year-end over year-end change of the class net asset value. In general any past performance takes account of all ongoing charges, but not the entry charge.

The Sub-Fund was launched in 2004. The Class was launched in 2015.

|      | 2014 | 2015 | 2016 | 2017 | 2018 | 2019 | 2020 | 2021 | 2022  | 2023 |
|------|------|------|------|------|------|------|------|------|-------|------|
| Fund |      |      | 3.9  | 8.4  | -4.6 | 11.4 | 7.2  | 5.7  | -10.5 | 7.5  |