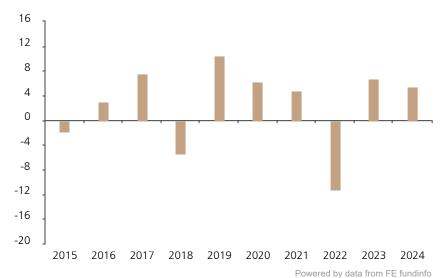

## **Past Performance**

This chart shows the fund's performance as the percentage loss or gain per year over the last 10 years.

The chart shows how much the Fund increased or decreased in value as a percentage in each year, net of charges (excluding entry charge), and net of tax.

## Performance in the past is not a reliable indicator of future results.

The chart shows the class's investment returns calculated as percentage year-end over year-end change of the class net asset value. In general any past performance takes account of all ongoing charges, but not the entry charge.

The Sub-Fund was launched in 2004. The Class was launched in 2006.

|      | 2015 | 2016 | 2017 | 2018 | 2019 | 2020 | 2021 | 2022  | 2023 | 2024 |
|------|------|------|------|------|------|------|------|-------|------|------|
| Fund | -1.8 | 3.0  | 7.5  | -5.5 | 10.5 | 6.2  | 4.9  | -11.3 | 6.7  | 5.5  |