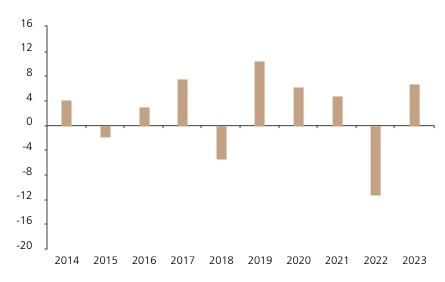

## **Past Performance**

This chart shows the fund's performance as the percentage loss or gain per year over the last 10 years.

The chart shows how much the Fund increased or decreased in value as a percentage in each year, net of charges (excluding entry charge), and net of tax.

## Performance in the past is not a reliable indicator of future results.

The chart shows the class's investment returns calculated as percentage year-end over year-end change of the class net asset value. In general any past performance takes account of all ongoing charges, but not the entry charge.

The Sub-Fund was launched in 2004. The Class was launched in 2006.

|      | 2014 | 2015 | 2016 | 2017 | 2018 | 2019 | 2020 | 2021 | 2022  | 2023 |
|------|------|------|------|------|------|------|------|------|-------|------|
| Fund | 4.2  | -1.8 | 3.0  | 7.5  | -5.5 | 10.5 | 6.2  | 4.9  | -11.3 | 6.7  |