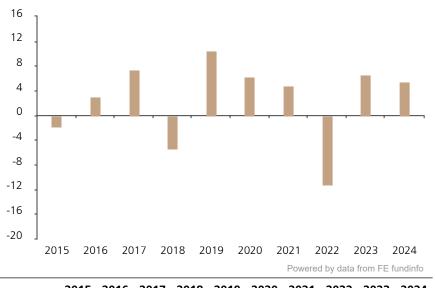

## **Past Performance**

Fund

-1.8

3.0

This chart shows the fund's performance as the percentage loss or gain per year over the last 10 years.

2015 2016 2017 2018 2019 2020 2021 2022 2023 2024

10.5

6.3

4.8

-11.2

6.6

5.5

7.5

-5.4

The chart shows how much the Fund increased or decreased in value as a percentage in each year, net of charges (excluding entry charge), and net of tax.

## Performance in the past is not a reliable indicator of future results.

The chart shows the class's investment returns calculated as percentage year-end over year-end change of the class net asset value. In general any past performance takes account of all ongoing charges, but not the entry charge.