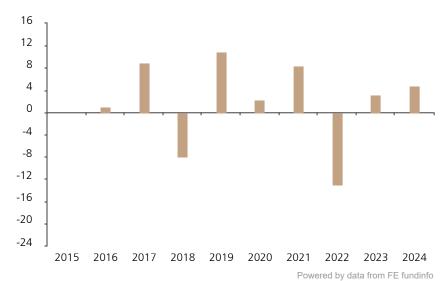

## **Past Performance**

This chart shows the fund's performance as the percentage loss or gain per year over the last 9 years.

The chart shows how much the Fund increased or decreased in value as a percentage in each year, net of charges (excluding entry charge), and net of tax.

## Performance in the past is not a reliable indicator of future results.

The chart shows the class's investment returns calculated as percentage year-end over year-end change of the class net asset value. In general any past performance takes account of all ongoing charges, but not the entry charge.

The Sub-Fund was launched in 2004. The Class was launched in 2015.

|      | 2015 | 2016 | 2017 | 2018 | 2019 | 2020 | 2021 | 2022  | 2023 | 2024 |
|------|------|------|------|------|------|------|------|-------|------|------|
| Fund |      | 1.0  | 9.0  | -7.9 | 10.9 | 2.4  | 8.4  | -13.0 | 3.1  | 4.8  |