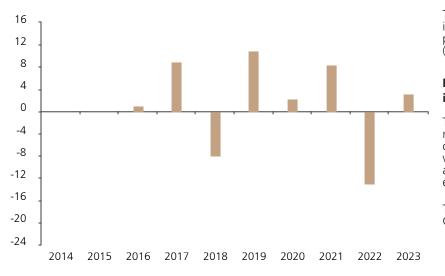

## **Past Performance**

This chart shows the fund's performance as the percentage loss or gain per year over the last 8 years.

The chart shows how much the Fund increased or decreased in value as a percentage in each year, net of charges (excluding entry charge), and net of tax.

## Performance in the past is not a reliable indicator of future results.

The chart shows the class's investment returns calculated as percentage year-end over year-end change of the class net asset value. In general any past performance takes account of all ongoing charges, but not the entry charge.

The Sub-Fund was launched in 2004. The Class was launched in 2015.

|      | 2014 | 2015 | 2016 | 2017 | 2018 | 2019 | 2020 | 2021 | 2022  | 2023 |
|------|------|------|------|------|------|------|------|------|-------|------|
| Fund |      |      | 1.0  | 9.0  | -7.9 | 10.9 | 2.4  | 8.4  | -13.0 | 3.1  |