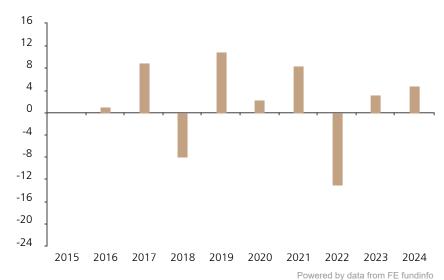

## **Past Performance**

This chart shows the fund's performance as the percentage loss or gain per year over the last 9 years.

The chart shows how much the Fund increased or decreased in value as a percentage in each year, net of charges (excluding entry charge), and net of tax.

## Performance in the past is not a reliable indicator of future results.

The chart shows the class's investment returns calculated as percentage year-end over year-end change of the class net asset value. In general any past performance takes account of all ongoing charges, but not the entry charge.

The Sub-Fund was launched in 2004. The Class was launched in 2015.

|      | 2015 | 2016 | 2017 | 2018 | 2019 | 2020 | 2021 | 2022  | 2023 | 2024 |
|------|------|------|------|------|------|------|------|-------|------|------|
| Fund |      | 1.0  | 9.0  | -8.0 | 11.0 | 2.4  | 8.4  | -13.0 | 3.1  | 4.8  |